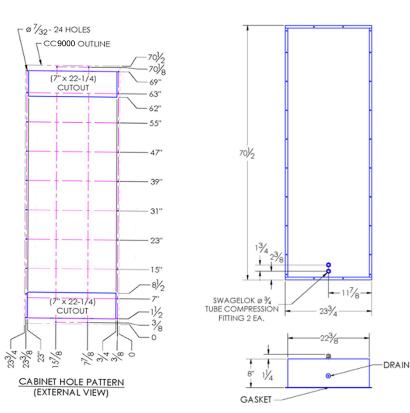

# HEAT EXCHANGER CC9000 TYPE 4X AIR TO WATER FLUSH MOUNT MODEL

| Model                                                                                           | Weight (Lbs) | Rating @ 40°C<br>∆T (BTU/hr) | Amps Current<br>Draw at 115<br>volts AC | Fan Size | Dimensions-<br>Inches (HxWxD) |
|-------------------------------------------------------------------------------------------------|--------------|------------------------------|-----------------------------------------|----------|-------------------------------|
| CC9000 TYPE 4X                                                                                  | 79 lbs       | 57,000                       | 2.4                                     | 8x6"     | 70.5 x 23.75 x 8              |
| Efficiency: 417.0 Watts / $^{\circ}$ C $\Delta$ T based on average internal cabinet temperature |              |                              |                                         |          |                               |

## **PRODUCT SPECIFICATIONS**

- 1. UL listed for TYPE 4 or 4X enviroments
- CC9000 Type 4X Rated cooling: 16,680 Watts mounted an uninsulated 72" x 36" x 24". Cabinet with 2 GPM of water at 20°C, 40°C ambient air and 60°C cabinet air temperature
- 3. Designed for surface mounting on the outside of cabinet
- **4.** Housing is Type 304 Stainless Steel (316 SS or powder coated Aluminum optional)
- 5. External water inlet and outlet connections
- **6.** Equipped with mounting gasket to maintain the TYPE 4X integrity of your cabinet
- 7. Available with AC (115 & 230V)
- 8. Vertical mounting only (as shown)
- **9.** Coolant water pressure: Pressure tested to 100 psi. Safe Working pressure is 60 psi
- 10. Recommended coolant flow rate (gallons per minute): 2 GPM
- 11. For design, quote, and sizing assistance: Call (512)595-5700

CC9000 TYPE 4X Air to Water Flush Mount Model

\*Subject to change without notice