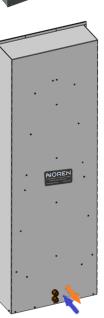

## **PRODUCT SPECIFICATIONS**

- 1. UL listed for TYPE 4 or 4X enviroments
- CC9000 Type 4X Rated cooling: 16,680 Watts mounted an uninsulated 72" x 36" x 24". Cabinet with 2 GPM of water at 20°C, 40°C ambient air and 60°C cabinet air temperature
- 3. Designed for surface mounting on the outside of cabinet
- **4.** Housing is Type 304 Stainless Steel (316 SS or powder coated Aluminum optional)
- 5. External water inlet and outlet connections
- **6.** Equipped with mounting gasket to maintain the TYPE 4X integrity of your cabinet
- 7. Available with AC (115 & 230V)
- 8. Vertical mounting only (as shown)
- **9.** Coolant water pressure: Pressure tested to 100 psi. Safe Working pressure is 60 psi
- 10. Recommended coolant flow rate (gallons per minute): 2 GPM
- 11. For design, quote, and sizing assistance: Call (512)595-5700

CC9000 TYPE 4X Air to Water Flush Mount Model

\*Subject to change without notice